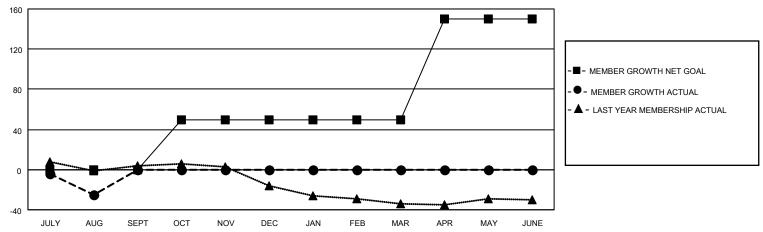

## GOALS AND ACTUAL MEMBERS CUMULATIVE

| DROPPED CLUBS: 0 |    | 5 CLUBS OF 39 ADDED 1 OR  | GENDER DISTRIBUTION                |              |  |
|------------------|----|---------------------------|------------------------------------|--------------|--|
|                  |    | MORE NEW MEMBERS          | MALE 645 (66.15%)                  |              |  |
|                  |    |                           | FEMALE                             | 330 (33.85%) |  |
| DROPPED MEMBERS  |    |                           | NON BINARY                         | 0 (0.00%)    |  |
|                  |    |                           | PREFER NOT TO ANSWER               | 0 (0.00%)    |  |
| DECEASED         | 4  |                           |                                    |              |  |
| CLUB CANCELLED   | 0  | CLICK HERE FOR CUMULATIVE | TOTAL FAMILY UNIT MEMBERS 111      |              |  |
| OTHER            | 32 | MEMBERSHIP DATA           |                                    |              |  |
| TOTAL            | 36 |                           | FAMILY MEMBERS PAYING HALF DUES 56 |              |  |
|                  |    |                           |                                    |              |  |